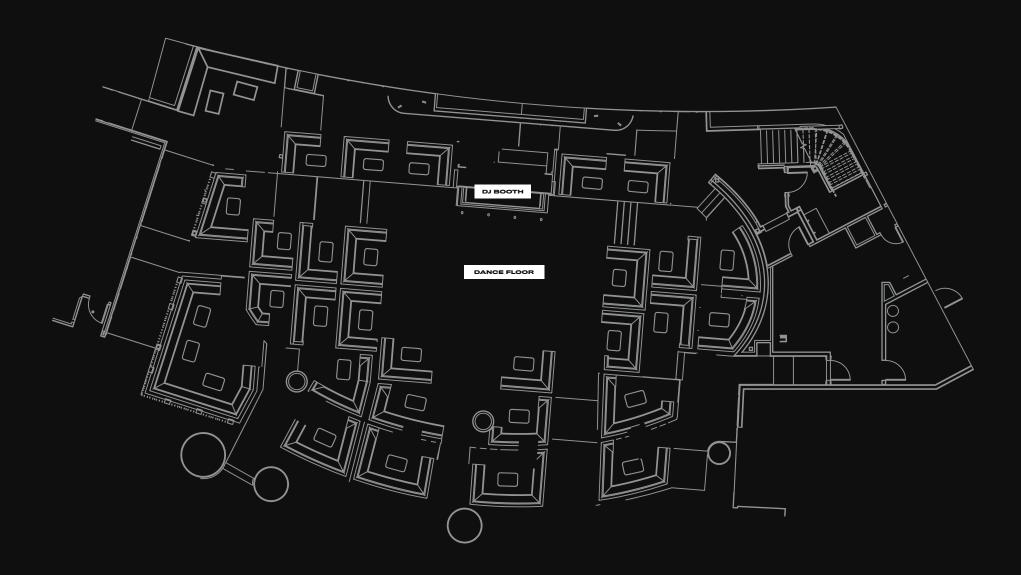

#### **MAIN LEVEL**

The main level features distinctive LED ribbons that crown the action as a circular dome ceiling will pulse with rhythm forming the centerpiece encompassing the intimate space.

Occupancy Capacity: 1,150 patrons

### STATE-OF-THE-ART VIDEO WALL

The DJ booth boasts a first-of-its kind production wall adorned with dual-sided LED video screens and state-of-the-art effects lighting, allowing for 360-degree movement while the mesmerizing wall of light shape shifts and shines, synchronizing the experience and culminating with a feast for the senses.

#### MAIN LEVEL

FLOOR PLAN