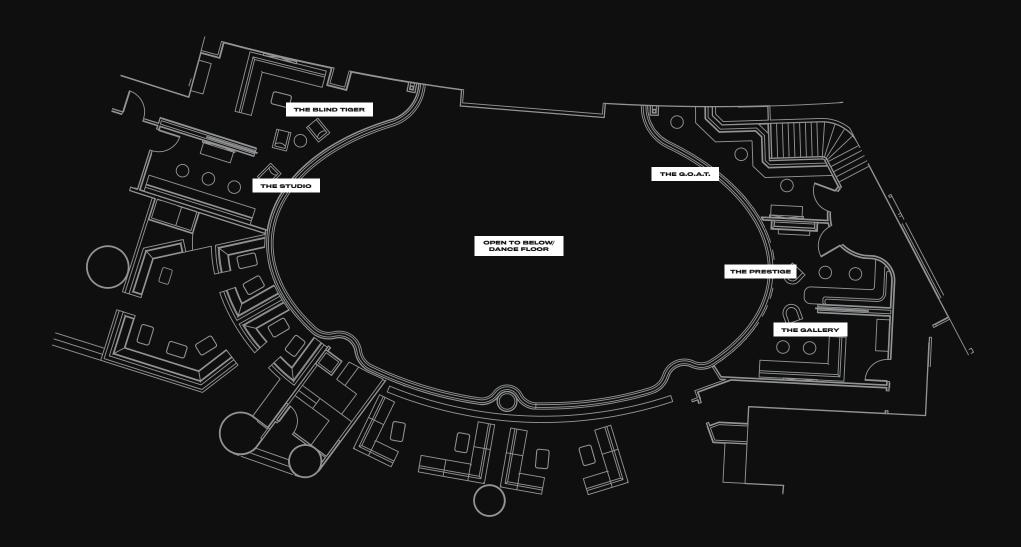

#### **MEZZANINE LEVEL**

A staircase with LED screens leads guests to the mezzanine level with its own bar, dance floor and the next generation of luxury offerings.

Occupancy Capacity: 750 patrons

#### **VIP SKYBOX SUITES**

The immersive space features five themed VIP skybox suites dubbed The Blind Tiger (pictured), The Studio, The G.O.A.T., The Prestige and The Gallery. Each has its own exclusive entrance.

#### **MEZZANINE LEVEL**

FLOOR PLAN